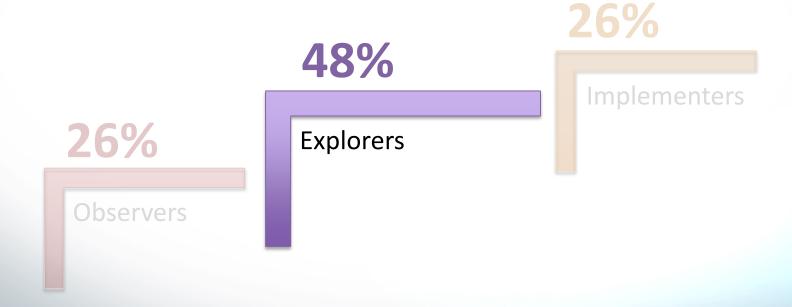

## Spectrum of AI in CAHRS

#### Observers

# Observing is important but...you need to explore:

- Staying as an Observer is not viable
- Technology is constantly growing and improving quickly
- It's imperative to keep a pulse on Al

# **Explorers**

# **Implementers**