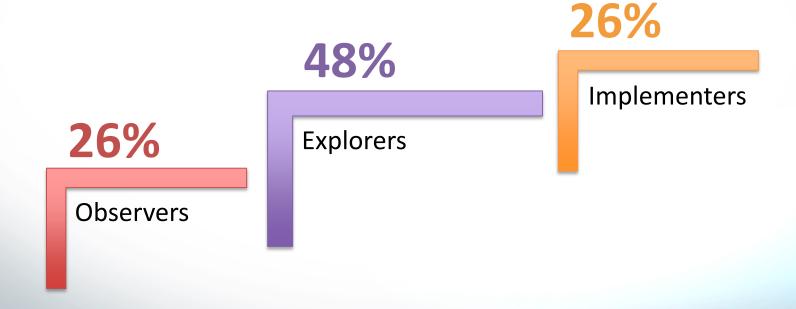

## Spectrum of AI in CAHRS

#### Observers

# Observing is important but...you need to explore:

- Staying as an Observer is not viable
- Technology is constantly growing and improving quickly
- It's imperative to keep a pulse on Al

# **Explorers**

# **Implementers**