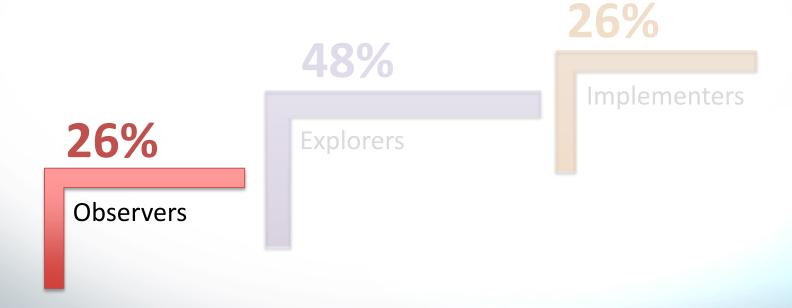

#### Observers

# Observing is important but...you need to explore:

- Staying as an Observer is not viable
- Technology is constantly growing and improving quickly
- It's imperative to keep a pulse on Al