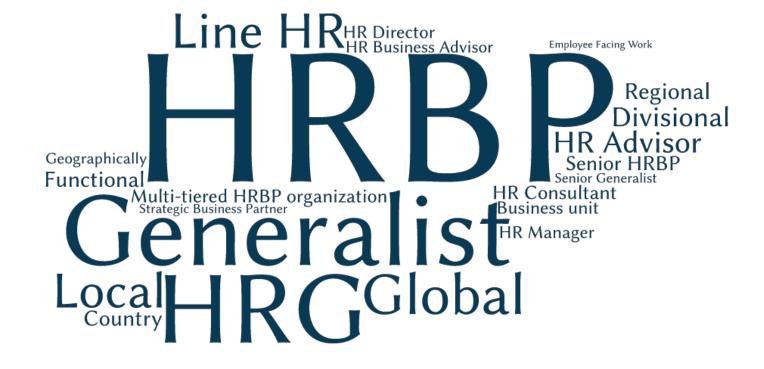

## **Challenges Companies are Facing**

- Change Management -- with HR and with clients
- Developing HRBPs upskilling, career paths
- Navigating the Transformed Team