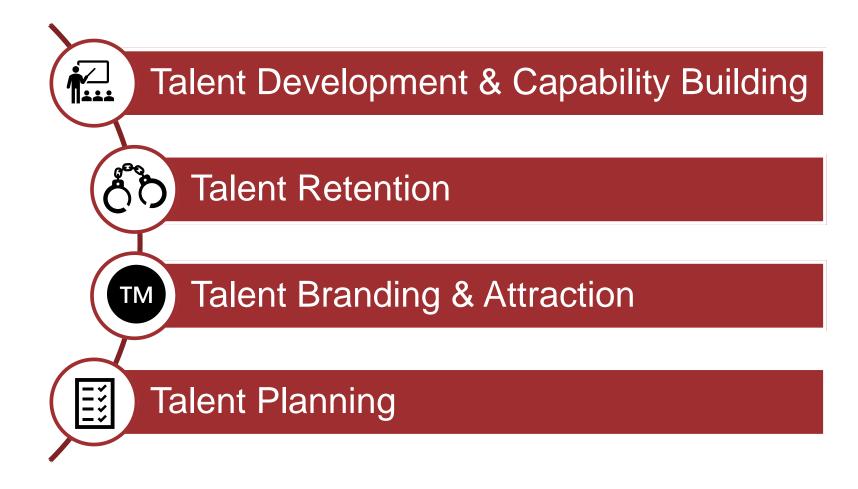

ber 2022



Please describe the 3-5 HR issues that are top of mind for your organization as you look ahead to 2023



Analyzed submitted responses to identify key themes and subthemes



#### PARTICIPATING COMPANIES

































#### **YEAR-OVER-YEAR TRENDS**



1. Post-Pandemic Work, Workforce, & Workplace

2. Diversity, Equity, & Inclusion

3. Talent Management

4. Transformation

5. Culture



1. Talent Management

2. Leadership Development & Succession Planning

3. Hybrid Environment

4. Employee Expectations, Experience, & Activism

5. Diversity, Equity, & Inclusion



1. Talent Management

2. Employee Experience

3. Transformation & Evolution

4. Total Rewards

5. Leadership Development & Succession Planning



#### **KEY THEMES**





#### **TALENT MANAGEMENT**





#### **EMPLOYEE EXPERIENCE**



World Class Employee Experience



Superior Employee Value Proposition



Employee Engagement & Positive Employee Relations



#### **TRANSFORMATION & EVOLUTION**





#### **TOTAL REWARDS**





#### **LEADERSHIP DEVELOPMENT & SUCCESSION PLANNING**





#### **REDUCED FOCUS OR EMBEDDED PRIORITIES?**







#### **CAHRS SPRING 2023 EVENTS**





## QUESTIONS?





### THANK YOU

See our website: cahrs.ilr.cornell.edu